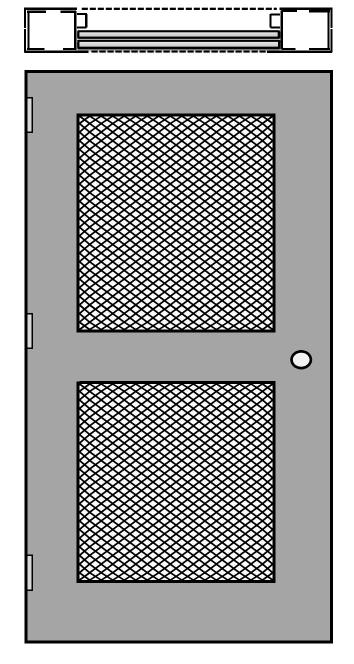

## 1 3/8" Heavy Duty Hollow Metal Screen Door

16 Ga Window Channel - Full Height on Vertical Members for Strength

Integral Flush Kit Construction - Door Skin forms Stop for Screen

14 Ga. Continuous (Full Height) Hinge & Lock Channel Rein.

14 Ga. Top & Bottom Channels

Available in 16, 14, & 12 Gauge

Fiberglass Insulation

2 Layers #13 - 3/4 Expanded Metal

Aluminum Mosquito Screen Included

Any size available - Non Fire Rated

Thickness 1 3/8", Other Sizes Available (including 1 3/4")