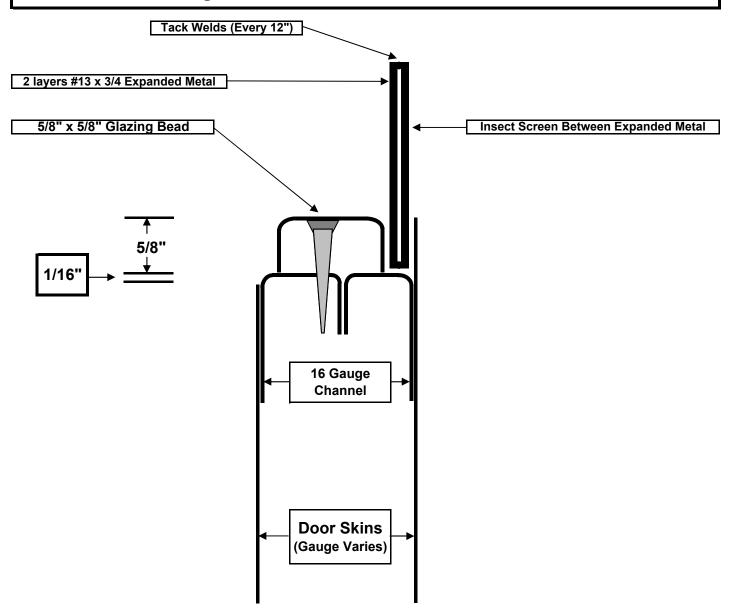

## Intregral Flush Kit - For Screen for 1 3/8" Door

No Fire Ratings Available.

Requires caulking for exterior use.

Available in 16 & 14 gauge door.

Includes Insect Screen Between 2 layers of Expanded Metal.

14 Ga. Top & Bottom Channels

Available in 16, 14, & 12 Gauge

Fiberglass Insulation

2 Layers #13 - 3/4 Expanded Metal

Aluminum Mosquito Screen Included

Any size available - Non Fire Rated

Thickness 1 3/8", Other Sizes Available (including 1 3/4")